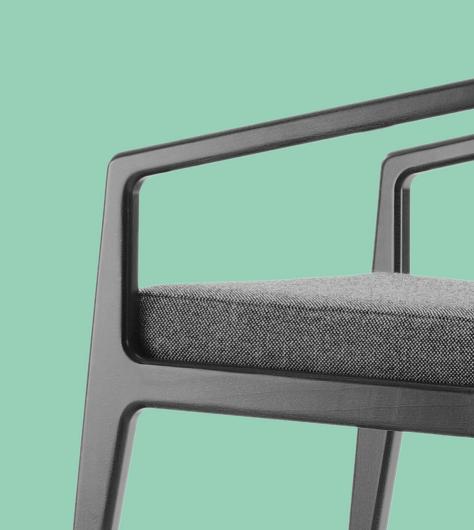

## Oslo

Oslo is a lounge and dining collection offering a Scandinavian inspired slender frame profile. Chairs feature an elegant timber skeleton with simple drop in upholstered seat and back pads. CNC manufacturing techniques have been used alongside traditional manufacture to achieve a hand-crafted aesthetic. These timber chairs will complement any of Morgan's upholstered products and collection of tables. Oak or beech specification is available.