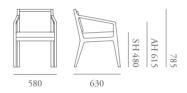

## Oslo

Oslo is a lounge and dining collection offering a Scandinavian inspired slender frame profile. Chairs feature an elegant timber skeleton with simple drop in upholstered seat and back pads. CNC manufacturing techniques have been used alongside traditional manufacture to achieve a hand-crafted aesthetic. These timber chairs will complement any of Morgan's upholstered products and collection of tables. Oak or beech specification is available.