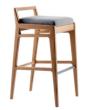

## Oslo

Oslo is a lounge and dining collection offering a Scandinavian inspired slender frame profile. Chairs feature an elegant timber skeleton with simple drop in upholstered seat and back pads. CNC manufacturing techniques have been used alongside traditional manufacture to achieve a hand-crafted aesthetic. These timber chairs will complement any of Morgan's upholstered products and collection of tables. Oak or beech specification is available.