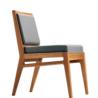

## Oslo

Oslo is a lounge and dining collection offering a Scandinavian inspired slender frame profile. Chairs feature an elegant timber skeleton with simple drop in upholstered seat and back pads. CNC manufacturing techniques have been used alongside traditional manufacture to achieve a hand-crafted aesthetic. These timber chairs will complement any of Morgan's upholstered products and collection of tables. Oak or beech specification is available.