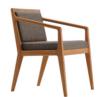

## Oslo

Oslo is a lounge and dining collection offering a Scandinavian inspired slender frame profile. Chairs feature an elegant timber skeleton with simple drop in upholstered seat and back pads. CNC manufacturing techniques have been used alongside traditional manufacture to achieve a hand-crafted aesthetic. These timber chairs will complement any of Morgan's upholstered products and collection of tables. Oak or beech specification is available.