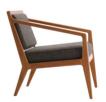

## Oslo

Oslo is a lounge and dining collection offering a Scandinavian inspired slender frame profile. Chairs feature an elegant timber skeleton with simple drop in upholstered seat and back pads. CNC manufacturing techniques have been used alongside traditional manufacture to achieve a hand-crafted aesthetic. These timber chairs will complement any of Morgan's upholstered products and collection of tables. Oak or beech specification is available.